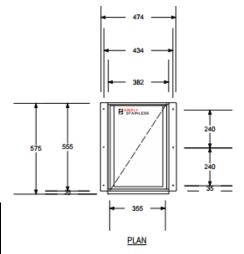

|          | STAINLESS STEEL DRAWER + GASTRONORM DRAWER |                       |
|----------|--------------------------------------------|-----------------------|
| IND - 19 | Product Code                               | Dimensions            |
|          | IND - 19.01                                | 460mm x 450mm x 210mm |
|          | IND -19.02                                 | 460mm x 450mm x 450mm |
|          | IND -19.03                                 | 460mm x 450mm x 675mm |
|          | IND -19.GN                                 | 385mm x 580mm x 235   |