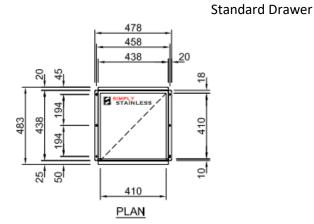

|          | STAINLESS STEEL DRAWER + GASTRONORM DRAWER |                       |
|----------|--------------------------------------------|-----------------------|
| IND - 19 | Product Code                               | Dimensions            |
|          | IND - 19.01                                | 460mm x 450mm x 210mm |
|          | IND -19.02                                 | 460mm x 450mm x 450mm |
|          | IND -19.03                                 | 460mm x 450mm x 675mm |
|          | IND -19.GN                                 | 385mm x 580mm x 235   |