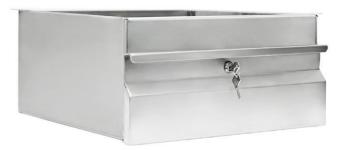

Gastronorm Drawer

| SPECIFICATION |                                                                                                                                        |
|---------------|----------------------------------------------------------------------------------------------------------------------------------------|
| Tops          | 1.0mm gauge, high quality stainless steel, no. 4 finish                                                                                |
| Locks         | Barrel Locks supplied with all<br>drawers (not included with<br>Gastronorm Drawers), Separate<br>Key, Key to like available on request |
| Fixing        | All fixings supplied, can be fitted to IND 01, IND 02, IND 03, IND18 units                                                             |